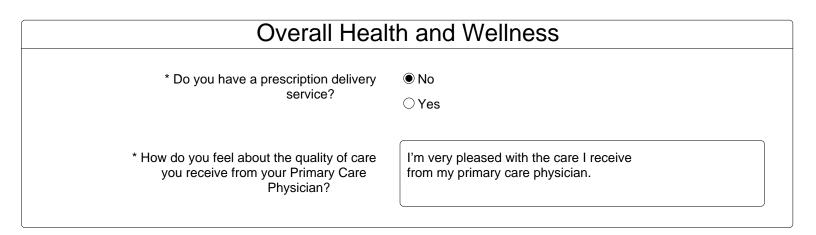

State                                            | СО                              |
| Zip                                              | 80210                           |

| Skin Exam                                                                              |           |
|----------------------------------------------------------------------------------------|-----------|
| * Dermatology Concerns                                                                 | Suspected |
| * Is the mole, spot, or growth larger than 1/4 inch in diameter?                       | Yes       |
| * Has the patient noticed a change in size/shape/color/elevation in the past 6 months? | Yes •     |

Please take a photo of the mole, spot, or growth for recognition:

FILE: 2\_11\_2019\_1-26-58pm (300 KB)