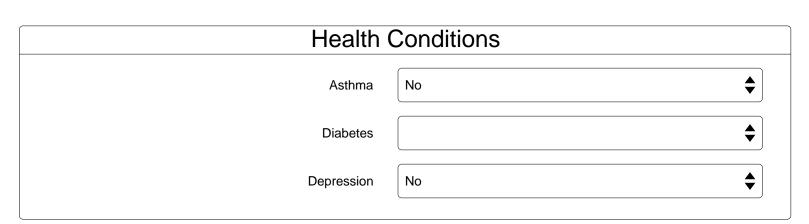

| State                                            | СО                              |
| Zip                                              | 80210                           |

| Skin Exam                                                                              |           |
|----------------------------------------------------------------------------------------|-----------|
| * Dermatology Concerns                                                                 | Suspected |
| * Is the mole, spot, or growth larger than 1/4 inch in diameter?                       | Yes       |
| * Has the patient noticed a change in size/shape/color/elevation in the past 6 months? | Yes •     |

Please take a photo of the mole, spot, or growth for recognition:

FILE: 2\_11\_2019\_1-26-58pm (300 KB)