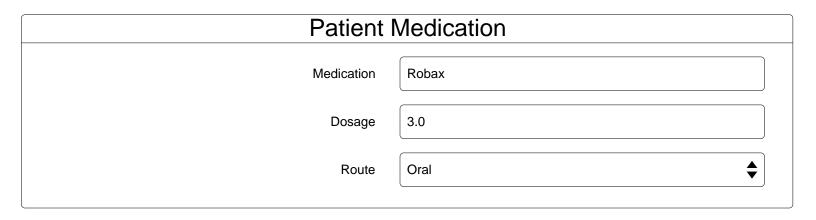

|
| State                                            | СО                              |
| Zip                                              | 80210                           |

| Skin Exam                                                                              |           |
|----------------------------------------------------------------------------------------|-----------|
| * Dermatology Concerns                                                                 | Suspected |
| * Is the mole, spot, or growth larger than 1/4 inch in diameter?                       | Yes       |
| * Has the patient noticed a change in size/shape/color/elevation in the past 6 months? | Yes •     |

Please take a photo of the mole, spot, or growth for recognition:

FILE: 2\_11\_2019\_1-26-58pm (300 KB)